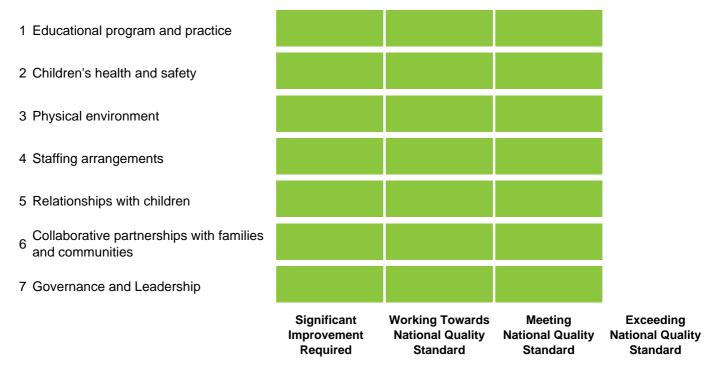

## Nought to Five Early Childhood Centre Incorporated

meets the National Quality Standard, providing quality education and care in all seven quality areas.

## The National Quality Standard is made up of seven quality areas

This service was last assessed in November 2018 against the National Quality Standard for Early Childhood Education and Care and School Age Care and these ratings have been awarded in accordance with the Education and Care Services National Law Act 2010 and the Education and Care Services National Regulations 2011.